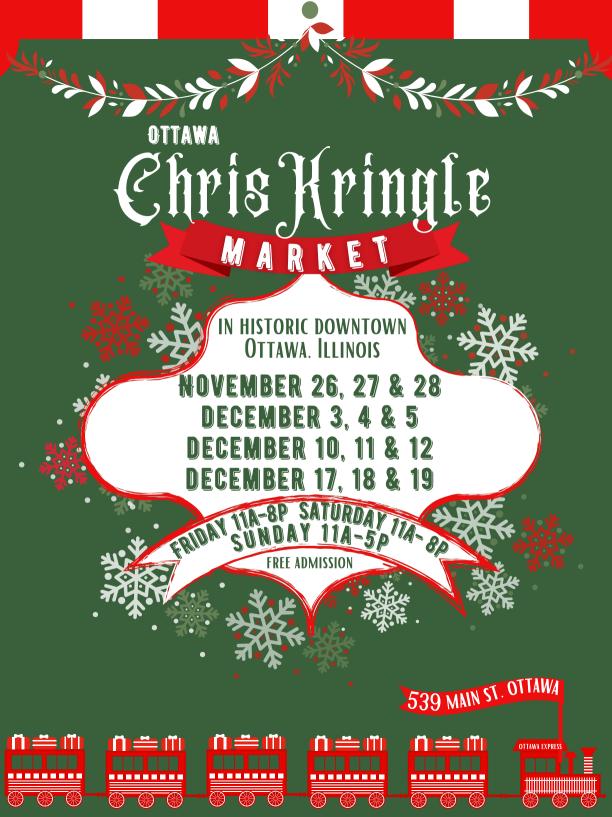

SHOP & DINE OTTAWA WHILE VISITING THE CHRIS KRINGLE MARKET DON'T MISS THE FANTASTIC BOUTIQUES AND RESTAURANTS IN OTTAWA. PLEASE REMEMBER MASKS ARE NEEDED INDOORS.

TANGLED ROOTS BREWING COMPANY 812 LASALLE ST JEREMIAH JOE'S COFFEE 807 LASALLE ST & IN WASHINGTON SOUARE PARK

ALL PERFORMANCES. VENDORS & ACTIVITIES ARE WEATHER PERMITTING & SUBJECT TO CHANGE

NOVEMBER 26, 27 & 28 VENDORS BE SURE TO VISIT ALL THE CHRIS KRINGLE MARKET VENDORS IN THE IORDAN BLOCK & WASHINGTON SOUARE PARK VENDORS LOCATED IN VENDORS LOCATED IN THE IORDAN BLOCK WASHINGTON SOUARF PARK